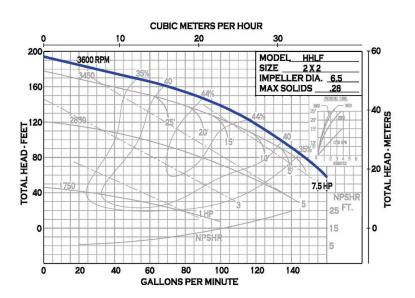

## SPECIFICATIONS

| SUCTION/<br>Discharge | 2"                 |
|-----------------------|--------------------|
| SOLIDS HANDLING       | N/A                |
| GPM                   | 150                |
| TOTAL HEAD            | 185'               |
| MAX PRESSURE          | 80 psi             |
| SEALS                 | Viton              |
| IMPELLER              | Bronze             |
| PUMP HOUSING          | Cast Iron          |
| PRIMING LIFT          | 18′                |
| ENGINE                | Yanmar L100W       |
| HORSEPOWER            | 9.1 HP             |
| FUEL TANK             | 4.7 ltr            |
| STARTING              | Recoil             |
| DIMENSIONS            | 24"L x 18"W x 20"H |
| DRY WEIGHT            | 167lbs             |