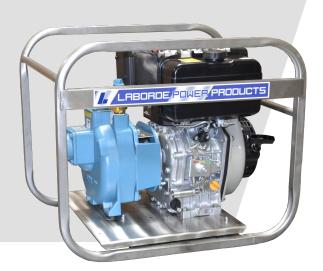

## **PRESSURE PUMP**

Laborde Power Products are powered by Yanmar diesel engines and feature a wide range of pressure pump applications. Laborde Power Products pumps in this series are mounted on vibration isolators and protected in a stainless steel roll cage. Pressure pumps are primarily used for clear water transfer.

## SPECIFICATIONS

| SUCTION/<br>Discharge | 2"                 |
|-----------------------|--------------------|
| SOLIDS HANDLING       | N/A                |
| GPM                   | 150                |
| TOTAL HEAD            | 185'               |
| MAX PRESSURE          | 80 psi             |
| SEALS                 | Viton              |
| IMPELLER              | Bronze             |
| PUMP HOUSING          | Cast Iron          |
| PRIMING LIFT          | 18′                |
| ENGINE                | Yanmar L100W       |
| HORSEPOWER            | 9.1 HP             |
| FUEL TANK             | 4.7 ltr            |
| STARTING              | Recoil             |
| DIMENSIONS            | 24"L x 18"W x 20"H |
| DRY WEIGHT            | 167lbs             |