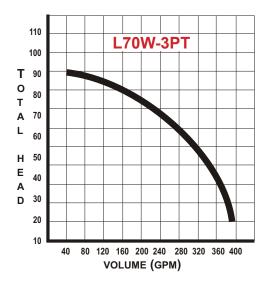

## **Specifications**

Suction/Discharge 3"

Solids Handling 1/2"

GPM 360

Total Head 78'

Max Pressure 33 psi

Seals Buna-N

Impeller Poly